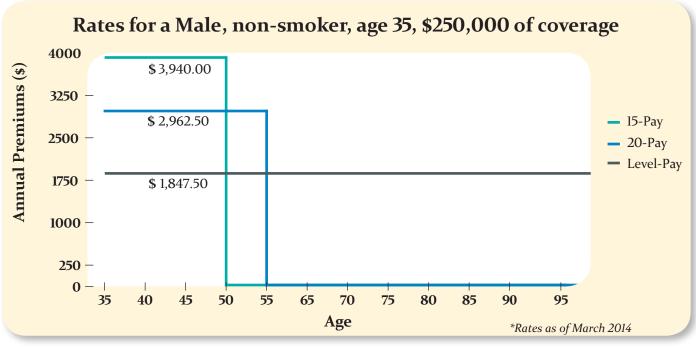

#### Level-Pay Term to Age 100 with Values

The Level-Pay Term to Age 100 with Values plan provides you with guaranteed protection for life. The Level-Pay T100 with Values plan also provides a guaranteed surrender value as early as the 5<sup>th</sup> year of the policy being inforce. With premiums guaranteed to remain level to age 100 of the life insured, at which time the face amount is paid out.

#### 15-Pay Term to Age 100 with Values

The 15-Pay Term to Age 100 plan with Values provides a lifetimes worth of protection with only 15 years of payments. This policy offers guaranteed level payments payable for 15 years. The 15-Pay T100 with Values plan also provides a guaranteed surrender value as early as the 5<sup>th</sup> year of the policy being inforce. This policy will provide you with coverage to age 100 at which time the face amount is paid out.

## **20-Pay Term to Age 100 with Values**

The 20-Pay Term to Age 100 with Values plan provides a lifetimes worth of protection with only 20 years of payments. This policy offers guaranteed level payments payable for 20 years. The 20-Pay T100 with Values plan also provides a guaranteed surrender value as early as the 5<sup>th</sup> year of the policy being inforce. This policy will provide you with coverage to age 100 at which time the face amount is paid out.

# Comparison of Level-Pay T100 with Values Premium Payments vs. 15-Pay & 20-Pay T100 with Values policies

For additional information on how Wawanesa Life can benefit you and your family, contact your broker or your nearest Wawanesa Life branch today.