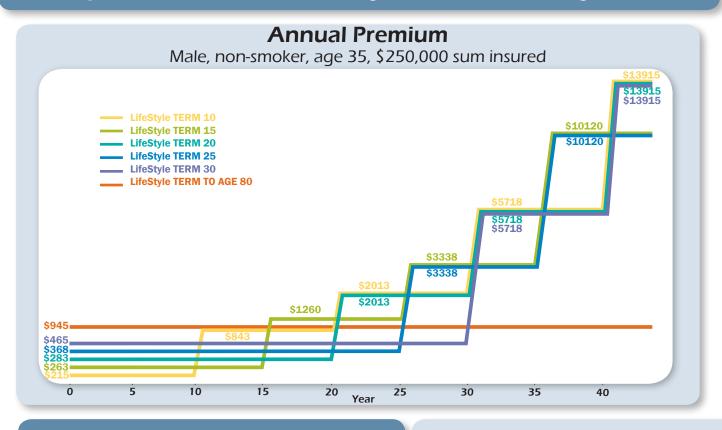

the initial term, the policy can be renewed every 10

years until age 80

**Conversions:** prior to the insured reaching age 70, where the policy remains in force, you may convert the policy to a permanent plan

**Layering:** allows for up to 4 term riders and 4 second life term riders to be added to one policy

## **LifeStyle Term Convertible Plan Basics**

Term to Age 80

Issue Ages: 18 - 60

Issue Volumes: as low as \$10,000 to \$5,000,000

Premiums: guaranteed premiums will remain level until age 80

Conversions: prior to the insured reaching age 70, where the policy remains in force, you may convert the policy to a permanent plan

Layering: allows for up to 4 term riders and 4 second life term riders

to be added to one policy



## Comparison of Premium Payments for LifeStyle Term



## LifeStyle Term



For additional information on how Wawanesa Life can benefit you and your family, contact your broker or your nearest Wawanesa Life branch today.

At Wawanesa Life, we offer Preferred Underwriting on Term 10, 15, 20, 25, 30 & Term to Age 80.

We offer three non-smoker and two smoker underwriting classes:

### Non-Smoker:

Preferred Plus Non-smoker Preferred Non-smoker Standard Non-smoker

#### Smoker:

Preferred smoker Standard smoker

### Preferred underwriting is available for:

### All ages:

Volumes of \$250,000 and up