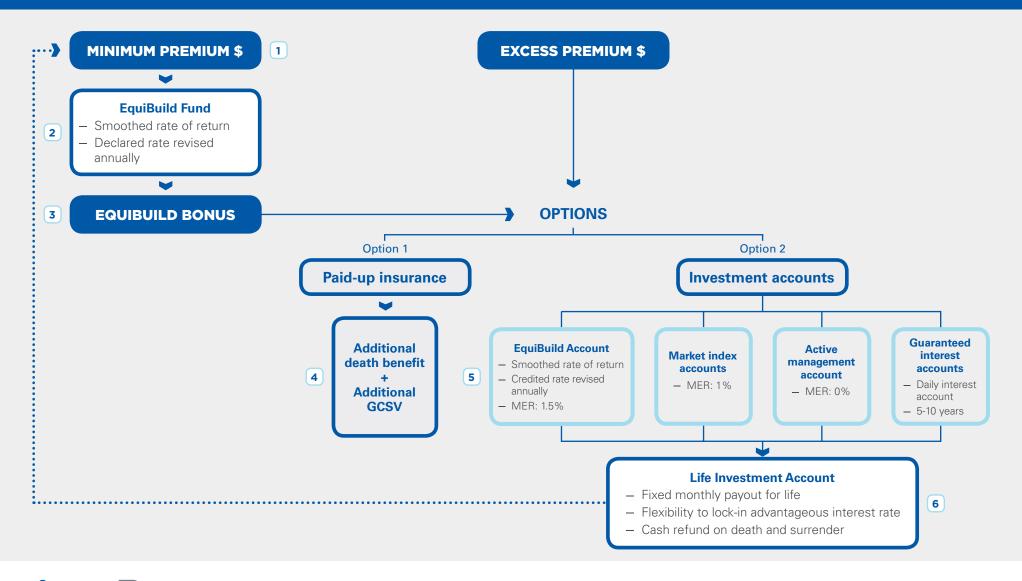

## **EquiBuild at a Glance**

- The base face amount provides a strong guaranteed cash surrender value (GCSV) that begins to accumulate upon issue.
- The minimum premiums you paid are invested in the EquiBuild Fund.
- The EquiBuild Bonus is equal to: (EquiBuild Fund declared rate – 3.5%) x average total GCSV
- The paid-up addition insurance you're buying results in an increase of the GCSV and the death benefit.
- By investing in the EquiBuild Account, you are also investing in the underlying fund, the EquiBuild Fund.
- 6 The Life Investment Account is available on the later of the 10th policy anniversary and the insured's 40th birthday. In the event of death, the estate will recover the difference between the initial investment and the sum of monthly return payments received.