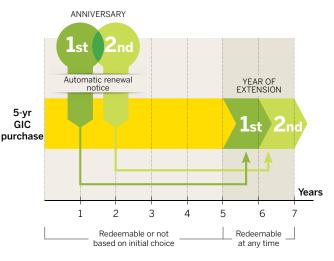

#### How the Evolution GIC works

On each investment anniversary date of your *Evolution GIC*, you receive a notice that the term is extending for an additional year. You have a 21-day period in which to cancel the extension. Otherwise, your *Evolution GIC* is extended for one year. The interest rate is automatically adjusted based on market conditions, and you receive a loyalty bonus for the extension years.

If your *Evolution GIC* was non-redeemable at the time of purchase, it will become automatically redeemable after the initial 3- or 5-year term.

If you refuse the automatic extension, your GIC will mature after its initial 3- or 5-year term or based on the extension periods to which you have agreed.