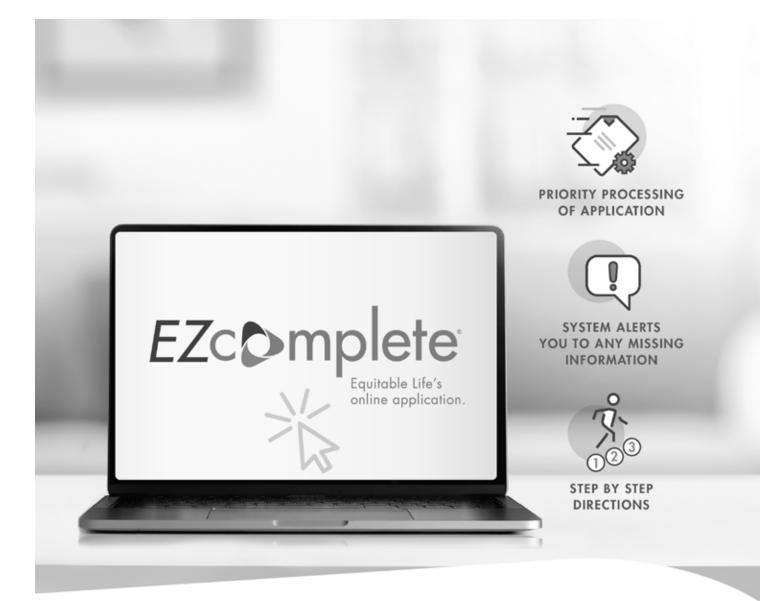

## EZcomplete<sup>®</sup> for Pivotal Select<sup>™</sup>

EZcomplete is intuitive, simple to use and puts everything you need right at your fingertips. Using it can reduce the time, frustration and potential mistakes that can happen with a paper application.