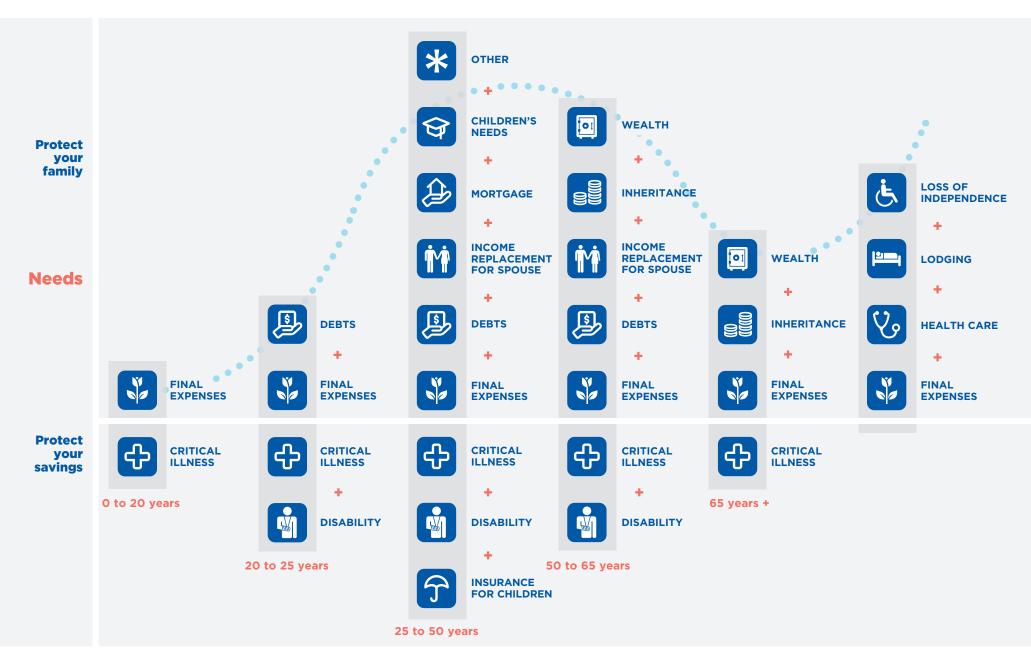

## The greatest risks

| 1 = most important 2 = important 3 = least important |                                                |                     |                          |            |                      |  |          |
|------------------------------------------------------|------------------------------------------------|---------------------|--------------------------|------------|----------------------|--|----------|
| Death                                                | Disability Illness Death or illness of a child |                     |                          |            |                      |  |          |
|                                                      |                                                |                     |                          | Priorities |                      |  | Comments |
|                                                      | Į                                              | Mor                 | TGAGE                    |            | years - Decreasing   |  |          |
| Protect<br>your<br>family                            | Ę                                              | DEB                 | rs                       |            | years - Decreasing   |  |          |
|                                                      | E                                              |                     | DREN'S<br>DS             |            | years - Decreasing   |  |          |
| Current<br>needs                                     | ĺ                                              | INCC<br>REPI<br>FOR | DME<br>ACEMENT<br>SPOUSE |            | years - Decreasing   |  |          |
|                                                      |                                                | Fina<br>Expr        | L<br>ENSES               |            | For life (Inflation) |  |          |
|                                                      | >                                              | Котн                | ER                       |            | years - Decreasing   |  |          |
| Protect<br>your<br>savings                           | E                                              |                     | ICAL<br>ESS              |            | For life (Inflation) |  |          |
|                                                      |                                                | DISA                | BILITY                   |            | years - Fixed        |  |          |
|                                                      |                                                |                     | RANCE<br>CHILDREN        |            | years - Fixed        |  |          |