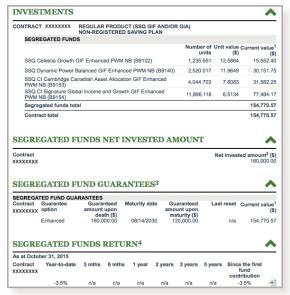

## C) CONSULT THE STATUS OF THE PORTFOLIO AND THE TRANSACTION STATEMENT AS OF THE CURRENT DATE

Via your client's file, you can access his/her portfolio which is updated daily.

The status of the portfolio includes, among others, the list of investment vehicles held and their value on the current date, the net amount invested in segregated funds since enrolment, the guaranteed amounts and personal performance of segregated funds held by the client at the end of the previous month, including returns since the first fund contribution.