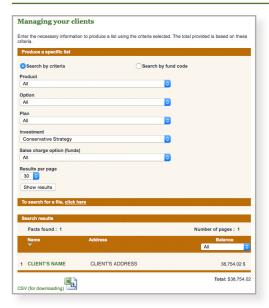

#### A) PRODUCE CLIENT LISTS

You can generate a list of your clients using the criteria of your choice by clicking on *Specific list* under the *Managing your clients* menu.

For example, you can ask to see the list of your clients who have invested in the SSQ Conservative Strategy GIF, or the list of your clients who hold the Enhanced guarantee, or the list of your clients who have invested in funds with the back-load sales charge option, or a combination of any of the above.

In all instances, the balance of funds related to your search criteria is indicated.

If you do not choose specific criteria and simply click on *Show results*, you will obtain the complete list of your clients and their total assets.

A quick and easy way to get information on your clientele and your assets with us!