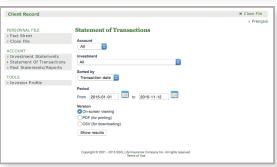

Also by way of the client's file, you can download the list of transactions in the format of your choice, for the investment vehicle and period selected. This feature allows you to monitor the transactions whenever you want, without any hassles!