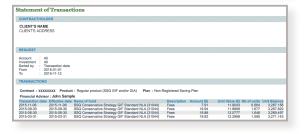

Also by way of the client's file, you can download the list of transactions in the format of your choice, for the investment vehicle and period selected. This feature allows you to monitor the transactions whenever you want, without any hassles!