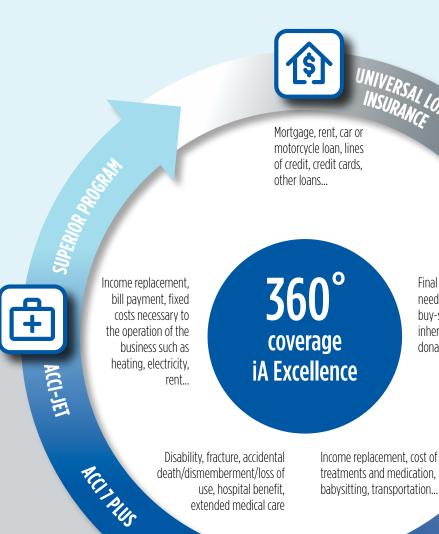

death/dismemberment/loss of

use, hospital benefit.

extended medical care

## **UNDERWRITTEN**

- EXTENDED COVERAGE AND **HIGHER AMOUNTS**
- REVISED BY AN UNDERWRITER
- LOWER COST

Final expenses, family needs, mortgage, buy-sell agreements, inheritance, charitable donation...

treatments and medication, babysitting, transportation...

## SIMPLIFIED ISSUE

- NO MEDICAL
- FASTER APPLICATION **PROCESS**
- REDUCED ELIGIBILITY **REQUIREMENTS**

| ACCI 7 PLUS                                  |                       | ACCI 7 PLUS                                   | ACCI-JET PROGRAM                                     | SUPERIOR PROGRAM                              | UNIVERSAL LOAN INSURANCE            | CANCER GUARD                    | ACCESS LIFE                                         | TERM LIFE                                   |
|----------------------------------------------|-----------------------|-----------------------------------------------|------------------------------------------------------|-----------------------------------------------|-------------------------------------|---------------------------------|-----------------------------------------------------|---------------------------------------------|
| Application process                          |                       | Simplified issue                              | Simplified issue                                     | Underwritten                                  | Underwritten                        | Simplified issue                | Simplified issue                                    | Underwritten                                |
| Main coverage                                |                       | 5 stand-alone riders                          | Your income                                          | Your income                                   | All your loans + rent               | Cancer & critical illness       | T15   T20   T25   L100                              | T10   T15   T20   T25                       |
| Disability in the event of                   |                       | Accident                                      | Accident or soft tissue injury<br>Illness (optional) | Accident and illness                          | Accident and illness                | _                               | _                                                   | _                                           |
| Age at issue                                 |                       | Age 0-74<br>(some exceptions apply)           | Age 18-69                                            | Age 18-59                                     | Age 18-59                           | Age 0-65                        | 20-65   20-60   20-55   6m-80                       | 0-70 0-70 0-70 0-60                         |
| Coverage up to                               |                       | Depending on the rider                        | Age 70                                               | Age 65                                        | Age 65                              | Age 75                          | 80 80 80 100                                        | Age 85                                      |
| Insured amounts                              |                       | Up to \$1,400/month (disability)              | \$500 – \$6,000/month                                | \$500 - \$10,000/month                        | \$300 - \$5,000/month               | \$5,000 - \$150,000             | Up to \$300,000                                     | \$10,000 - \$2 million                      |
| Benefit period                               |                       | 7 months (disability)                         | 2 years, 5 years or up to<br>age 70                  | 2 years, 5 years or up to<br>age 65           | 2 years, 5 years or up to<br>age 65 | -                               | _                                                   | -                                           |
|                                              | Age                   | (Hospital benefit – accident or illness only) | _                                                    | ✓                                             | <b>✓</b>                            | ✓                               | <b>✓</b>                                            | ✓                                           |
| Premium                                      | Sex                   | -                                             | -                                                    | ✓                                             | ✓                                   | ✓                               | ✓                                                   | ✓                                           |
| based<br>on                                  | Smoking status        | _                                             | _                                                    | ✓                                             | ✓                                   | ✓                               | ✓                                                   | ✓                                           |
|                                              | Occupational class    | _                                             | ✓                                                    | ✓                                             | ✓                                   | -                               | _                                                   | -                                           |
|                                              | Medical questionnaire | (Hospital benefit – accident or illness only) | _                                                    | -                                             | -                                   | ✓                               | <b>√</b>                                            | -                                           |
| Overhead expense insurance                   |                       | _                                             | \$500 - \$6,000                                      | \$500 - \$6,000                               | _                                   | -                               | -                                                   | -                                           |
| Available options                            |                       | 5                                             | 5                                                    | 8                                             | 6                                   | 3                               | 2                                                   | 2                                           |
| Built-in benefits – at no cost               |                       | 1                                             | 4                                                    | 9                                             | 7                                   | 1                               | 3                                                   | 1                                           |
| Special features                             |                       | Guaranteed payment within 7 business days     | ldeal for truck drivers and manual workers           | Ideal for employees and self-employed workers | Pays you, not the bank              | 3 levels based on health status | 4 levels based on health status<br>Available to ALL | Convertible to permanent life before age 71 |
| Accidental death and dismemberment           |                       | ✓                                             | ✓                                                    | ✓                                             | ✓                                   | ✓                               | _                                                   | ✓                                           |
| Accidental fracture                          |                       | ✓                                             | ✓                                                    | ✓                                             | ✓                                   | ✓                               | _                                                   | _                                           |
| Extended medical care further to an accident |                       | ✓                                             | ✓                                                    | ✓                                             | ✓                                   | ✓                               | _                                                   | _                                           |
| Critical illness                             |                       | _                                             | -                                                    | -                                             | -                                   | $\checkmark$                    | _                                                   | -                                           |
| Hospital benefit – accident                  |                       | ✓                                             | _                                                    | -                                             | _                                   | -                               | _                                                   | _                                           |
| Hospital benefit – accident or illness       |                       | ✓                                             | _                                                    | -                                             | _                                   | -                               | _                                                   | _                                           |
| Travel insurance                             |                       | _                                             | ✓                                                    | ✓                                             | _                                   | -                               | _                                                   | _                                           |