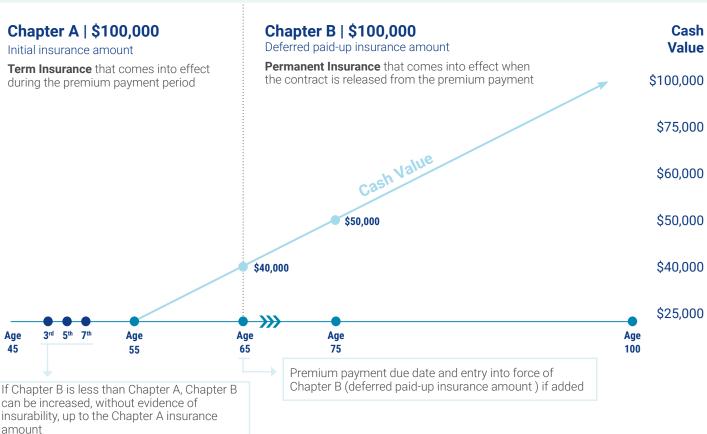

## Adaptable | Two Advantageous Chapters

## **Chapter A**

Initial Insurance Amount

- Term insurance amount in effect until premium payment
- Premium payable for a selected period (8 options)
- If a standard premium cannot be offered in Regular Underwriting, only the Chapter A premium will be subject to a rating

### **Chapter B**

#### Deferred Paid-Up Insurance Amount

- Optional insurance amount that can be added at issue, on the 3<sup>rd</sup>, 5<sup>th</sup> and 7<sup>th</sup> contract anniversary, without exceeding the insurance amount in Chapter A
- > Permanent insurance that comes into effect after the end of the premium payment period
- Access to cash surrender value and reduced paid-up value