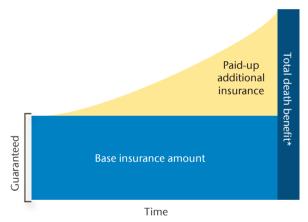

## **BUILDING COVERAGE WITH DIVIDENDS**

With our Whole Life products, you are eligible to receive annual dividends\*, which will be used to purchase Paid-up Additions. Paid-up Additions also accumulate cash values once purchased, increasing the total cash value of your policy.

\*Dividend amounts are based on the performance of the participating account, and are not guaranteed. Cash Values generated from Paid-up Additions are also not guaranteed.

#### PAID-UP ADDITIONAL INSURANCE

\* The total death benefit is not guaranteed