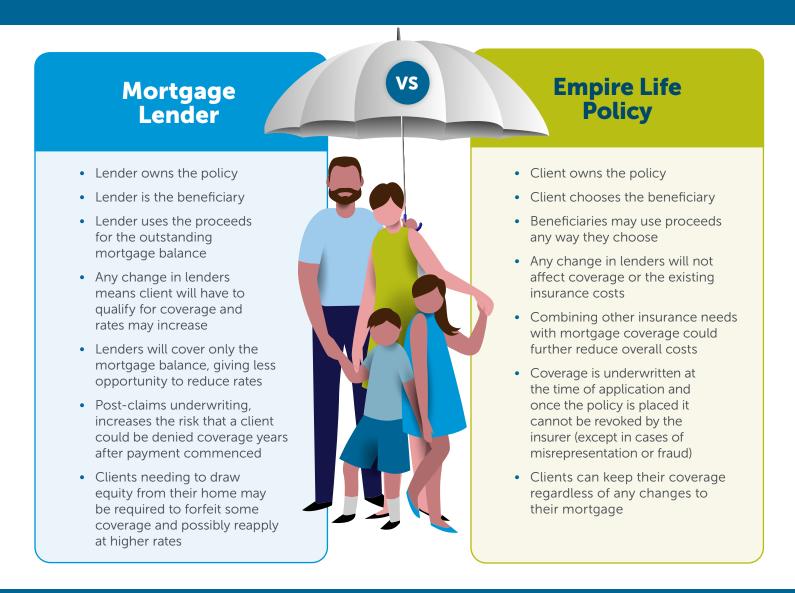

## SHOW MORTGAGE PROSPECTS THE **"RIGHT" SOLUTION**

Let's look at the differences between typical creditor group coverage purchased from a lender and a Empire Life Policy: