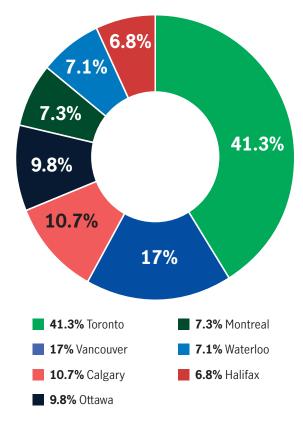

The mortgages included in the participating account consist of commercial mortgages diversified by location and property type and consist almost entirely of first mortgages. **Mortgages by location** 

All values are current market values as at December 31, 2021