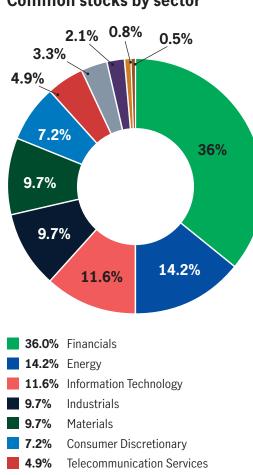

## Common stocks by sector

3.3%

2.1% 0.8%

0.5%

Utilities

Other

Health Care

**Consumer Staples** 