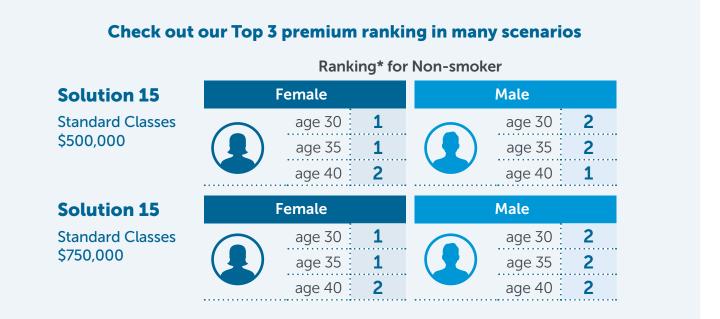

## FOR ADVISOR USE ONLY

\* Rankings are based on the Solution 15 initial term premium rates on February 4, 2023, with the initial annual premiums of 9 other comparable term 15 products shown on LifeGuide quotes obtained on February 4, 2023, for the same life insured and amounts indicated.