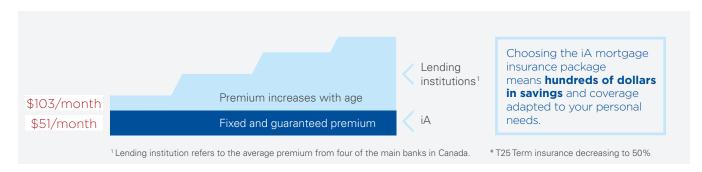

#### The premium... Let's compare for a male non-smoker, age 35, life insurance coverage\* \$750,000

# LIFE INSURANCE COVERAGE

T25 – Decreasing to 50% **Coverage: \$750,000** 

\$51/month