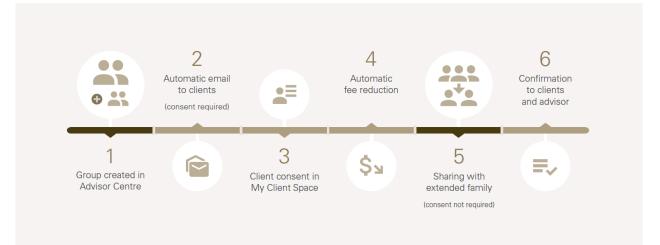

## **GROUPING TOOL - TUTORIAL**

## Steps to create a Prestige grouping

## Step 1: Done by the advisor

Log in to the Advisor Centre and use the "My Clients" menu to search for the client who will own the group ("group owner") by surname/first name or by contract number.

Once the contract has been selected, click on the "Eligibility – Prestige Series" page.