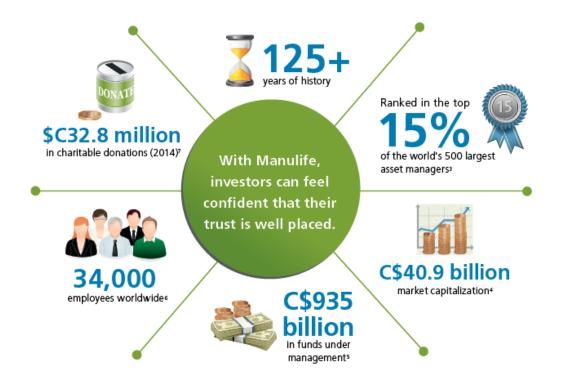

#### PUT YOUR TRUST IN MANULIFE

For more than 125 years, Canadians have turned to Manulife for their biggest financial decisions. Today, we provide financial products and services to **one in every five Canadians**.

<sup>3</sup> Source: P&I/Towers Watson, year-end 2014

- <sup>4</sup> Source: Manulife Financial Strength fact sheet. As at December 31, 2015
- <sup>5</sup> Source: Manulife Financial Global Company fact sheet. As at December 31, 2015
- <sup>6</sup> Source: Manulife.ca. As at September 30, 2015
- <sup>7</sup> Source: Manulife.ca. As at December 31, 2014